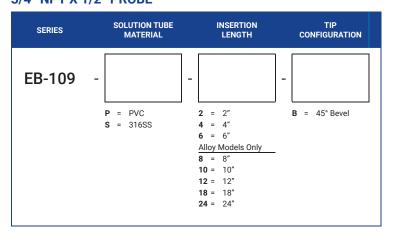

--------|-----------|-----------|
| SAFETY RATING (PSI) - PVC/CPVC | 150       | 150       |
| SAFETY RATING (PSI) - ALLOY    | 1500      | 1500      |
| PROCESS CONNECTION SIZE        | 1/2" MNPT | 3/4" MNPT |
| INLET CONNECTION SIZE          | 1/2" FNPT | 3/4" FNPT |
| PROBE NOMINAL SIZE             | 3/8"      | 1/2"      |
| PROBE ID - PVC                 | .423"     | .546"     |
| PROBE ID - ALLOY               | .493"     | .622"     |
| PROBE OD                       | .675"     | .840"     |
| (A) HEIGHT                     |           |           |
| - PVC                          | 6"        | 6.75"     |
| - STAINLESS STEEL              | 4.25"     | 5"        |
| OVERALL LENGTH (A + INSERTION) | -         | -         |

#### 1/2" NPT X 3/8" PROBE



### 3/4" NPT X 1/2" PROBE





#### **TECH NOTES**

- 1. Inlet valve is the same body material as the solution tube.
- 2. The maximum insertion length for PVC models is 6". PVC solution tubes are not covered by warranty when used in process flows with velocities 6 fps or greater.