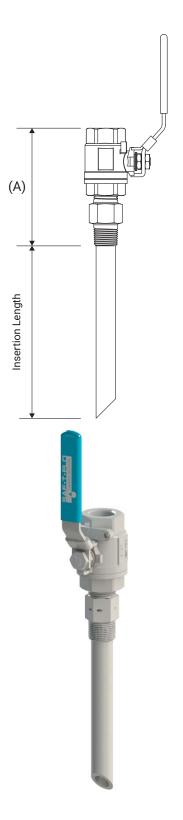

## **NON-RETRACTABLE**

| SPECIFICATIONS                 | EB-108    | EB-109    |
|--------------------------------|-----------|-----------|
| SAFETY RATING (PSI) - PVC/CPVC | 150       | 150       |
| SAFETY RATING (PSI) - ALLOY    | 1500      | 1500      |
| PROCESS CONNECTION SIZE        | 1/2" MNPT | 3/4" MNPT |
| INLET CONNECTION SIZE          | 1/2" FNPT | 3/4" FNPT |
| PROBE NOMINAL SIZE             | 3/8"      | 1/2"      |
| PROBE ID - PVC                 | .423"     | .546"     |
| PROBE ID - ALLOY               | .493"     | .622"     |
| PROBE OD                       | .675"     | .840"     |
| (A) HEIGHT                     |           |           |
| - PVC                          | 6"        | 6.75"     |
| - STAINLESS STEEL              | 4.25"     | 5"        |
| OVERALL LENGTH (A + INSERTION) | -         | -         |