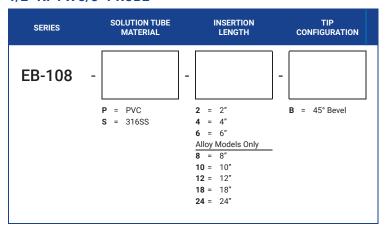

|
|--------------------------------|-----------|-----------|
| SAFETY RATING (PSI) - PVC/CPVC | 150       | 150       |
| SAFETY RATING (PSI) - ALLOY    | 1500      | 1500      |
| PROCESS CONNECTION SIZE        | 1/2" MNPT | 3/4" MNPT |
| INLET CONNECTION SIZE          | 1/2" FNPT | 3/4" FNPT |
| PROBE NOMINAL SIZE             | 3/8"      | 1/2"      |
| PROBE ID - PVC                 | .423"     | .546"     |
| PROBE ID - ALLOY               | .493"     | .622"     |
| PROBE OD                       | .675"     | .840"     |
| (A) HEIGHT                     |           |           |
| - PVC                          | 6"        | 6.75"     |
| - STAINLESS STEEL              | 4.25"     | 5"        |
| OVERALL LENGTH (A + INSERTION) | -         | -         |

#### 1/2" NPT X 3/8" PROBE



### 3/4" NPT X 1/2" PROBE





#### **TECH NOTES**

- 1. Inlet valve is the same body material as the solution tube.
- 2. The maximum insertion length for PVC models is 6". PVC solution tubes are not covered by warranty when used in process flows with velocities 6 fps or greater.